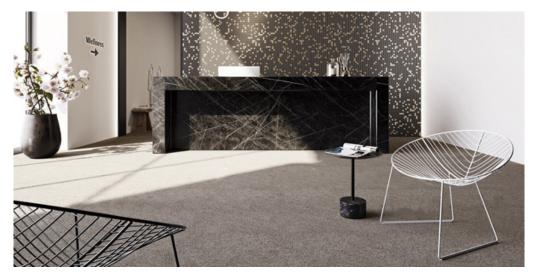

## Product properties

| Widths (m)                      | 4.00                 | Backing                          | Flextex Plus Actionbac                                                             |
|---------------------------------|----------------------|----------------------------------|------------------------------------------------------------------------------------|
| Texture                         | Frisé                | Pile composition                 | Solution Dyed Nylon (SDN)                                                          |
| Aspect                          | Plain color/speckled | Pattern repeating every L*W (cm) |                                                                                    |
| Domestic Use                    | -                    | Commercial Use                   | Intensive : Hotel room,<br>Hotel suite, Boutique,                                  |
| (*) if stairs symbol is present |                      |                                  | Shop, Restaurant,<br>Conference room, High<br>traffic office,<br>Reception, Stairs |
| Pile height (mm)                | 5.5                  | Total thickness (mm)             | 7.8                                                                                |
| Budget                          | €€€€                 |                                  |                                                                                    |