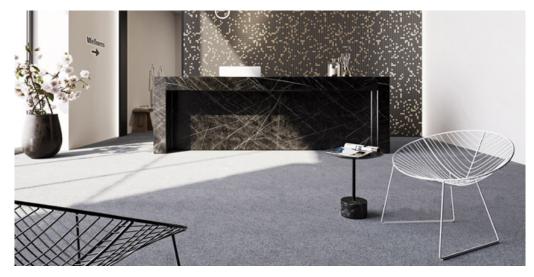

## Product properties

| Widths (m)                      | 4.00                 | Backing                          | Flextex Plus Actionbac                                                             |
|---------------------------------|----------------------|----------------------------------|------------------------------------------------------------------------------------|
| Texture                         | Frisé                | Pile composition                 | Solution Dyed Nylon (SDN)                                                          |
| Aspect                          | Plain color/speckled | Pattern repeating every L*W (cm) |                                                                                    |
| Domestic Use                    | -                    | Commercial Use                   | Intensive : Hotel room,<br>Hotel suite, Boutique,                                  |
| (*) if stairs symbol is present |                      |                                  | Shop, Restaurant,<br>Conference room, High<br>traffic office,<br>Reception, Stairs |
| Pile height (mm)                | 5.5                  | Total thickness (mm)             | 7.8                                                                                |
| Budget                          | €€€€                 |                                  |                                                                                    |