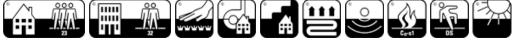

## **Product properties**

| Widths (m)                         | 4.00/5.00                                                          | Backing                             | FusionBac                                               |
|------------------------------------|--------------------------------------------------------------------|-------------------------------------|---------------------------------------------------------|
| Texture                            | Saxony                                                             | Pile composition                    | 100% Polyamide<br>(Nylon)                               |
| Aspect                             | Plain color/speckled                                               | Pattern repeating every<br>L*W (cm) |                                                         |
| Domestic Use                       | intensive : bedroom,<br>guest room, living,                        | Commercial Use                      | General: Hotel room,<br>Hotel suite, Boutique,          |
| (*) if stairs symbol is<br>present | dining, hobby, office,<br>study, entrance,<br>hallway and stairs * |                                     | Shop, Restaurant,<br>Conference room,<br>Office, Stairs |
| Pile height (mm)                   | 11.0                                                               | Total thickness (mm)                | 13.5                                                    |
| Budget                             | €€€€                                                               |                                     |                                                         |