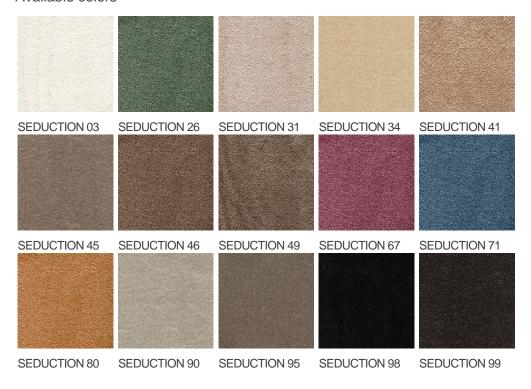

| intensive : bedroom,<br>guest room, living,                        | Commercial Use                   | General: Hotel room,<br>Hotel suite, Boutique,          |
| (*) if stairs symbol is present | dining, hobby, office,<br>study, entrance,<br>hallway and stairs * |                                  | Shop, Restaurant,<br>Conference room,<br>Office, Stairs |
| Pile height (mm)                | 11.0                                                               | Total thickness (mm)             | 13.5                                                    |
| Budget                          | €€€€                                                               |                                  |                                                         |



















## Available colors



General.Footer.USPrintFooter