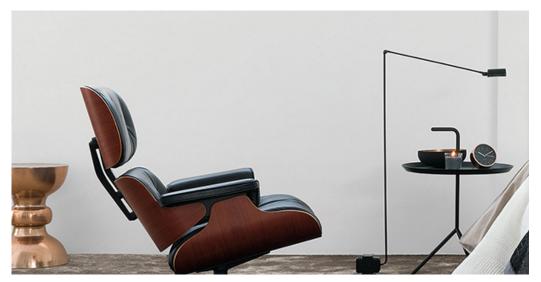

## **SEDUCTION 95**

## **Product properties**

| Widths (m)                      | 4.00/5.00                                                          | Backing                          | FusionBac                                               |
|---------------------------------|--------------------------------------------------------------------|----------------------------------|---------------------------------------------------------|
| Texture                         | Saxony                                                             | Pile composition                 | 100% Polyamide<br>(Nylon)                               |
| Aspect                          | Plain color/speckled                                               | Pattern repeating every L*W (cm) | /                                                       |
| Domestic Use                    | intensive : bedroom,<br>guest room, living,                        | Commercial Use                   | General: Hotel room,<br>Hotel suite, Boutique,          |
| (*) if stairs symbol is present | dining, hobby, office,<br>study, entrance,<br>hallway and stairs * |                                  | Shop, Restaurant,<br>Conference room,<br>Office, Stairs |
| Pile height (mm)                | 11.0                                                               | Total thickness (mm)             | 13.5                                                    |
| Budget                          | €€€€                                                               |                                  |                                                         |