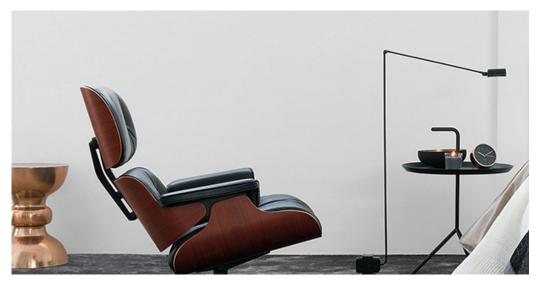

## **Product properties**

| Widths (m)                      | 4.00/5.00                                                          | Backing                          | FusionBac                                               |
|---------------------------------|--------------------------------------------------------------------|----------------------------------|---------------------------------------------------------|
| Texture                         | Saxony                                                             | Pile composition                 | 100% Polyamide<br>(Nylon)                               |
| Aspect                          | Plain color/speckled                                               | Pattern repeating every L*W (cm) | /                                                       |
| Domestic Use                    | intensive : bedroom, guest room, living,                           | Commercial Use                   | General: Hotel room,<br>Hotel suite, Boutique,          |
| (*) if stairs symbol is present | dining, hobby, office,<br>study, entrance,<br>hallway and stairs * |                                  | Shop, Restaurant,<br>Conference room,<br>Office, Stairs |
| Pile height (mm)                | 11.0                                                               | Total thickness (mm)             | 13.5                                                    |
| Budget                          | €€€€                                                               |                                  |                                                         |