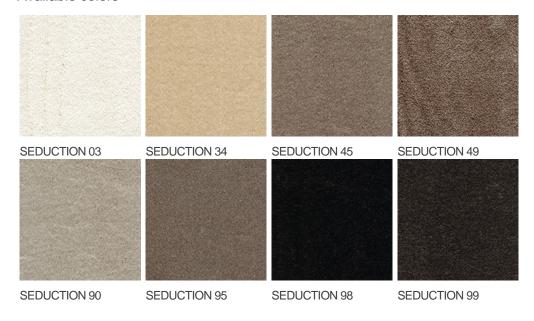

| intensive : bedroom,<br>guest room, living,                        | Commercial Use                  | General: Hotel room,<br>Hotel suite, Boutique,          |
| (*) if stairs symbol is present | dining, hobby, office,<br>study, entrance,<br>hallway and stairs * |                                 | Shop, Restaurant,<br>Conference room,<br>Office, Stairs |
| Pile height (mm)                | 11.0                                                               | Total thickness (mm)            | 13.5                                                    |
| Budget                          | €€€€                                                               |                                 |                                                         |

















## Available colors



General.Footer.USPrintFooter