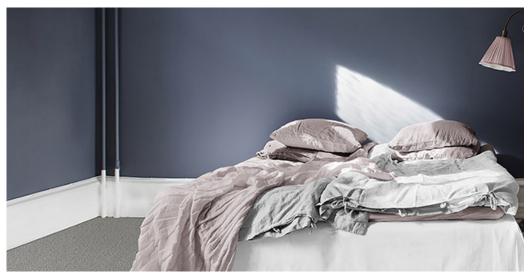

## SOFTISSIMO 90

## **Product properties**

| Widths (m)                            | 4.00                        | Backing                          | FusionBac            |
|---------------------------------------|-----------------------------|----------------------------------|----------------------|
| Texture                               | Shag pile                   | Pile composition                 | 100% Polyester (PES) |
| Aspect                                | Plain color/speckled        | Pattern repeating every L*W (cm) |                      |
| Domestic Use  (*) if stairs symbol is | light : bedroom, guest room | Commercial Use                   | -                    |
| present                               |                             |                                  |                      |
| Pile height (mm)                      | 14.5                        | Total thickness (mm)             | 17.0                 |
| Budget                                | €€€€                        |                                  |                      |