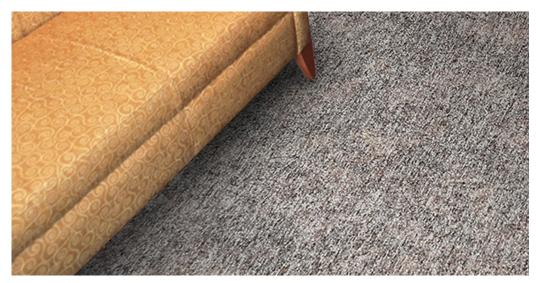

## Product properties

| Widths (m)                      | 2.00/3.00/4.00/5.00                                                | Backing                          | Recytex Plus Feltbac                     |
|---------------------------------|--------------------------------------------------------------------|----------------------------------|------------------------------------------|
| Texture                         | Loop pile                                                          | Pile composition                 | 60% Polyamide (Nylon - 40% Polypropylene |
| Aspect                          | Plain color/speckled                                               | Pattern repeating every L*W (cm) | 95 X 100 CM                              |
| Domestic Use                    | intensive : bedroom, guest room, living,                           | Commercial Use                   | -                                        |
| (*) if stairs symbol is present | dining, hobby, office,<br>study, entrance,<br>hallway and stairs * |                                  |                                          |
| Pile height (mm)                | 3.7                                                                | Total thickness (mm)             | 7.2                                      |
| Budget                          | €                                                                  |                                  |                                          |