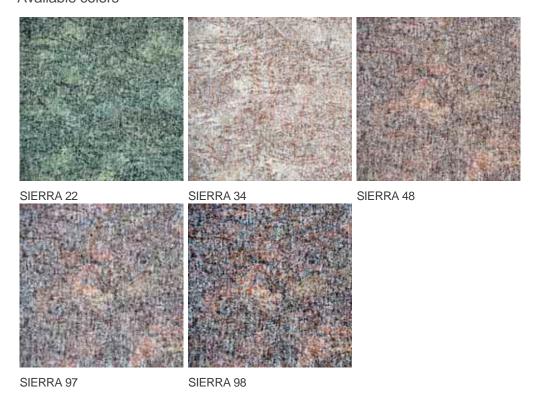

|
| Domestic Use                    | intensive : bedroom, guest room, living,                           | Commercial Use                   | -                                        |
| (*) if stairs symbol is present | dining, hobby, office,<br>study, entrance,<br>hallway and stairs * |                                  |                                          |
| Pile height (mm)                | 3.7                                                                | Total thickness (mm)             | 7.2                                      |
| Budget                          | €                                                                  |                                  |                                          |

















## Available colors



General.Footer.USPrintFooter