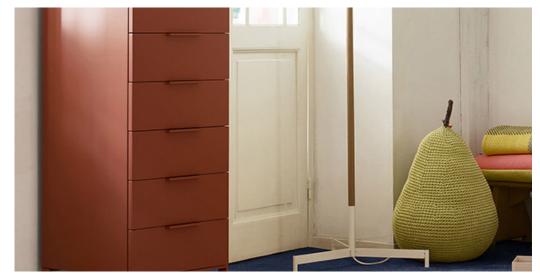

## Product properties

| Widths (m)                                    | 4.00/5.00                                                                         | Backing                          | FusionBac                 |
|-----------------------------------------------|-----------------------------------------------------------------------------------|----------------------------------|---------------------------|
| Texture                                       | Frisé                                                                             | Pile composition                 | 100% Polyamide<br>(Nylon) |
| Aspect                                        | Plain color/speckled                                                              | Pattern repeating every L*W (cm) |                           |
| Domestic Use  (*) if stairs symbol is present | general: bedroom,<br>guest room, living,<br>dining, hobby, office<br>and stairs * | Commercial Use                   |                           |
| Pile height (mm)                              | 7.5                                                                               | Total thickness (mm)             | 10.0                      |
| Budget                                        | €€€                                                                               |                                  |                           |