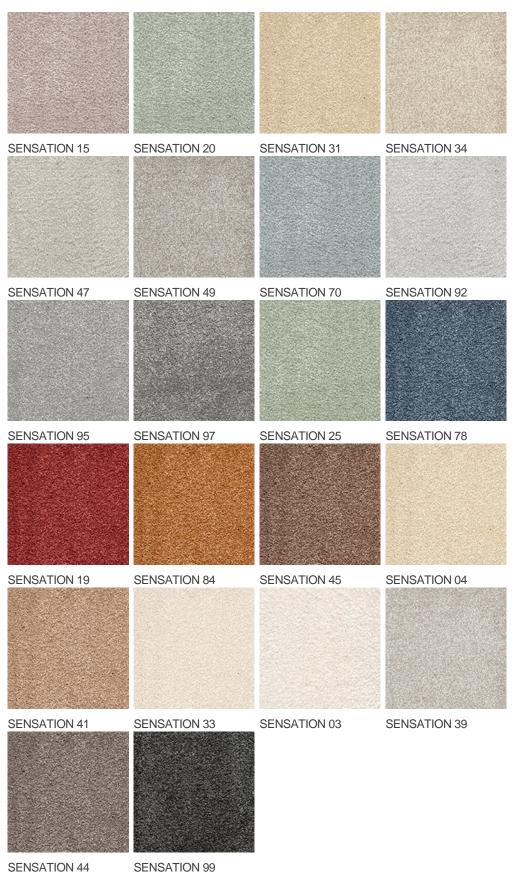

eating every<br>L*W (cm) |                                |
| Domestic Use                       | intensive : bedroom,<br>guest room, living,                        | Commercial Use                      | light : Hotelroom, Hotel suite |
| (*) if stairs symbol is<br>present | dining, hobby, office,<br>study, entrance,<br>hallway and stairs * |                                     |                                |
| Pile height (mm)                   | 10.0                                                               | Total thickness (mm)                | 12.5                           |
| Budget                             | -                                                                  |                                     |                                |



## Available colors



General.Footer.USPrintFooter