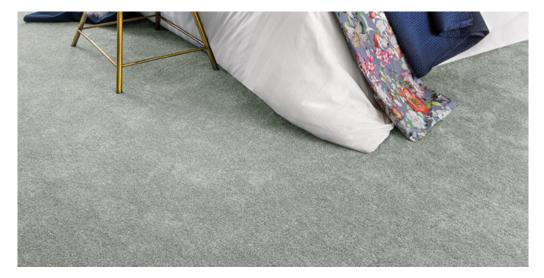

## **SENSATION 20**

## **Product properties**

| Widths (m)                         | 4.00/5.00                                                          | Backing                             | FusionBac                      |
|------------------------------------|--------------------------------------------------------------------|-------------------------------------|--------------------------------|
| Texture                            | Frisé                                                              | Pile composition                    | 100% Polyamide<br>(Nylon)      |
| Aspect                             | Plain color/speckled                                               | Pattern repeating every<br>L*W (cm) |                                |
| Domestic Use                       | intensive : bedroom,<br>guest room, living,                        | Commercial Use                      | light : Hotelroom, Hotel suite |
| (*) if stairs symbol is<br>present | dining, hobby, office,<br>study, entrance,<br>hallway and stairs * |                                     |                                |
| Pile height (mm)                   | 10.0                                                               | Total thickness (mm)                | 12.5                           |
| Budget                             | -                                                                  |                                     |                                |