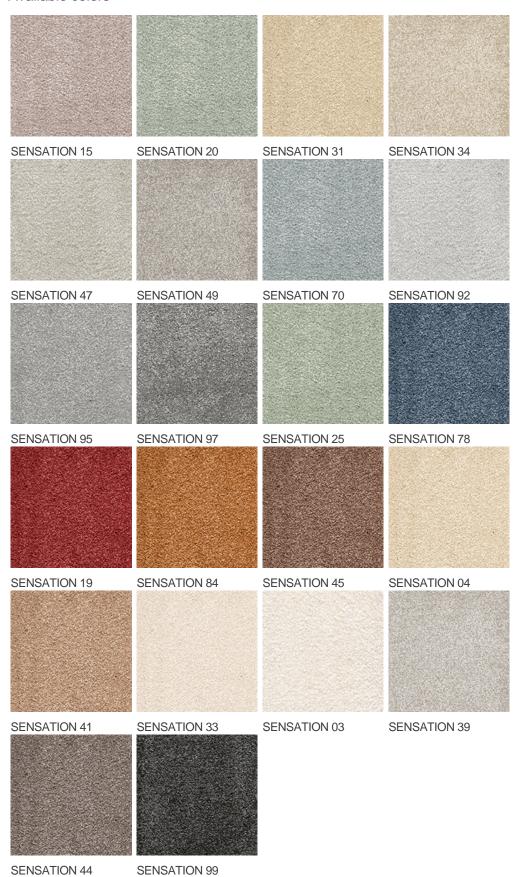

Pattern repeating every L*W (cm) |                                |
| Domestic Use                    | intensive : bedroom,<br>guest room, living,                        | Commercial Use                   | light : Hotelroom, Hotel suite |
| (*) if stairs symbol is present | dining, hobby, office,<br>study, entrance,<br>hallway and stairs * |                                  |                                |
| Pile height (mm)                | 10.0                                                               | Total thickness (mm)             | 12.5                           |
| Budget                          | -                                                                  |                                  |                                |



















## Available colors