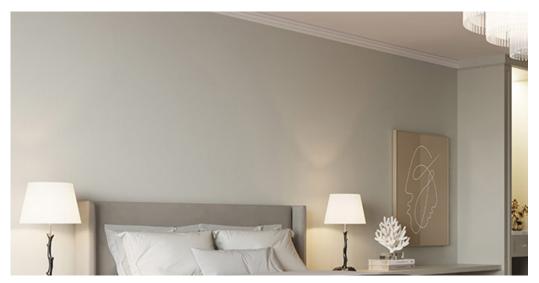

## Product properties

| Widths (m)                      | 4.00/5.00                                                          | Backing                          | FusionBac                      |
|---------------------------------|--------------------------------------------------------------------|----------------------------------|--------------------------------|
| Texture                         | Saxony                                                             | Pile composition                 | 100% Polyamide<br>(Nylon)      |
| Aspect                          | Plain color/speckled                                               | Pattern repeating every L*W (cm) |                                |
| Domestic Use                    | intensive : bedroom, guest room, living,                           | Commercial Use                   | light : Hotelroom, Hotel suite |
| (*) if stairs symbol is present | dining, hobby, office,<br>study, entrance,<br>hallway and stairs * |                                  |                                |
| Pile height (mm)                | 18.0                                                               | Total thickness (mm)             | 20.5                           |
| Budget                          | €€€€                                                               |                                  |                                |