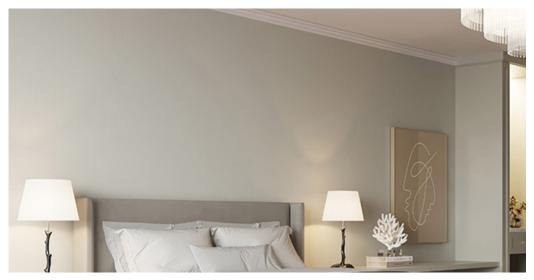

## **Product properties**

| Saxony                                                             | Pile composition                                                                                                          | 1000/ Daluaraida                                                                                                                                                        |
|--------------------------------------------------------------------|---------------------------------------------------------------------------------------------------------------------------|-------------------------------------------------------------------------------------------------------------------------------------------------------------------------|
|                                                                    |                                                                                                                           | 100% Polyamide<br>(Nylon)                                                                                                                                               |
| Plain color/speckled                                               | Pattern repeating every L*W (cm)                                                                                          |                                                                                                                                                                         |
| intensive : bedroom,<br>guest room, living,                        | Commercial Use                                                                                                            | light : Hotelroom, Hotel suite                                                                                                                                          |
| dining, hobby, office,<br>study, entrance,<br>hallway and stairs * |                                                                                                                           |                                                                                                                                                                         |
| 18.0                                                               | Total thickness (mm)                                                                                                      | 20.5                                                                                                                                                                    |
| €€€€                                                               |                                                                                                                           |                                                                                                                                                                         |
|                                                                    | intensive : bedroom,<br>guest room, living,<br>dining, hobby, office,<br>study, entrance,<br>hallway and stairs *<br>18.0 | L*W (cm)   intensive : bedroom,<br>guest room, living,<br>dining, hobby, office,<br>study, entrance,<br>hallway and stairs * Commercial Use   18.0 Total thickness (mm) |