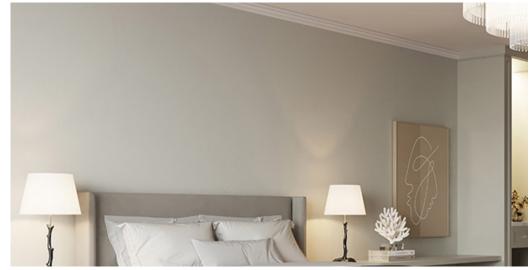

## **SUSPENSE 30**

## Product properties

| Widths (m)                      | 4.00/5.00                                                          | Backing                          | FusionBac                      |
|---------------------------------|--------------------------------------------------------------------|----------------------------------|--------------------------------|
| Texture                         | Saxony                                                             | Pile composition                 | 100% Polyamide<br>(Nylon)      |
| Aspect                          | Plain color/speckled                                               | Pattern repeating every L*W (cm) |                                |
| Domestic Use                    | intensive : bedroom, guest room, living,                           | Commercial Use                   | light : Hotelroom, Hotel suite |
| (*) if stairs symbol is present | dining, hobby, office,<br>study, entrance,<br>hallway and stairs * |                                  |                                |
| Pile height (mm)                | 18.0                                                               | Total thickness (mm)             | 20.5                           |
| Budget                          | €€€€                                                               |                                  |                                |