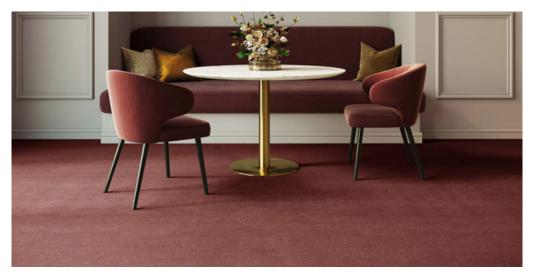

## TRIUMPH 10

## Product properties

| Widths (m)                                    | 4.00/5.00                                                                                | Backing                          | FusionBac              |
|-----------------------------------------------|------------------------------------------------------------------------------------------|----------------------------------|------------------------|
| Texture                                       | Frisé                                                                                    | Pile composition                 | 100% Polyamide (Nylon) |
| Aspect                                        | Plain color/speckled                                                                     | Pattern repeating every L*W (cm) |                        |
| Domestic Use  (*) if stairs symbol is present | intensive: bedroom,<br>guest room, living,<br>dining, hobby, office,<br>study, entrance, | Commercial Use                   | -                      |
| present                                       | hallway and stairs *                                                                     |                                  |                        |
| Pile height (mm)                              | 5.5                                                                                      | Total thickness (mm)             | 8.0                    |
| Budget                                        | €€€                                                                                      |                                  |                        |