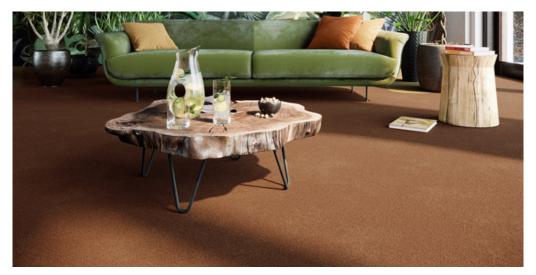

## TRIUMPH 84

## Product properties

| Widths (m)                                    | 4.00/5.00                                                                                | Backing                          | FusionBac              |
|-----------------------------------------------|------------------------------------------------------------------------------------------|----------------------------------|------------------------|
| Texture                                       | Frisé                                                                                    | Pile composition                 | 100% Polyamide (Nylon) |
| Aspect                                        | Plain color/speckled                                                                     | Pattern repeating every L*W (cm) |                        |
| Domestic Use  (*) if stairs symbol is present | intensive: bedroom,<br>guest room, living,<br>dining, hobby, office,<br>study, entrance, | Commercial Use                   | -                      |
| present                                       | hallway and stairs *                                                                     |                                  |                        |
| Pile height (mm)                              | 5.5                                                                                      | Total thickness (mm)             | 8.0                    |
| Budget                                        | €€€                                                                                      |                                  |                        |