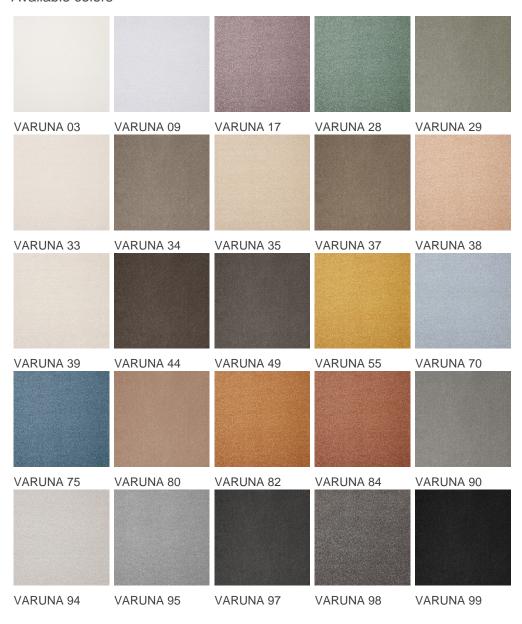

Commercial Use                   | General: Hotel room,<br>Hotel suite, Boutique,<br>Shop, Restaurant,<br>Conference room,<br>Office, Stairs |
| Pile height (mm)                              | 9.0                                                                                                              | Total thickness (mm)             | 11.5                                                                                                      |
| Budget                                        | €€€€                                                                                                             |                                  |                                                                                                           |



















## Available colors



General. Footer. USP rint Footer