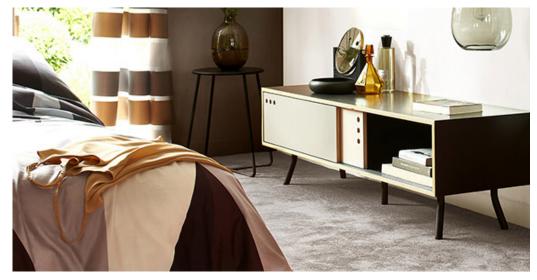

## Product properties

|                    | 4.00                                                               | Backing                             | ECO Fusionbac                     |
|--------------------|--------------------------------------------------------------------|-------------------------------------|-----------------------------------|
| Texture F          | Frisé                                                              | Pile composition                    | 100% PA ECONYL®                   |
| Aspect F           | Plain color/speckled                                               | Pattern repeating every<br>L*W (cm) |                                   |
| g                  | ntensive : bedroom,<br>guest room, living,                         | Commercial Use                      | light : Hotelroom, Hotel<br>suite |
| present s          | dining, hobby, office,<br>study, entrance,<br>nallway and stairs * |                                     |                                   |
| Pile height (mm) 2 | 20.0                                                               | Total thickness (mm)                | 22.5                              |
| Budget €           | €€€€                                                               |                                     |                                   |