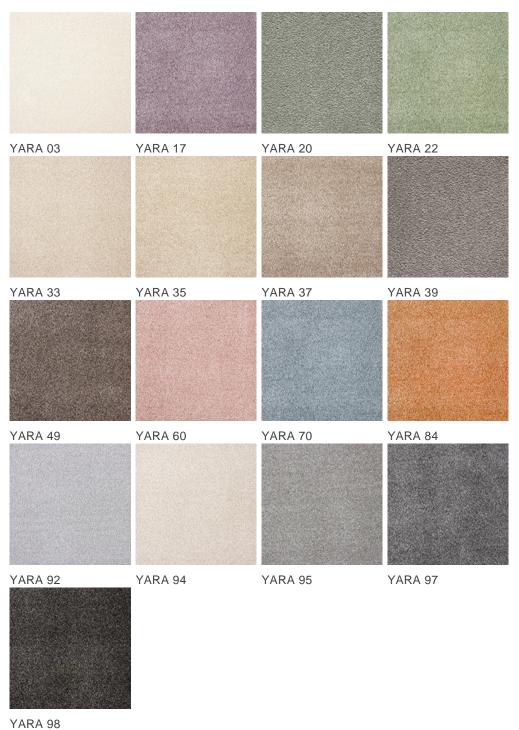

ing every L*W (cm) | 1                              |
| Domestic Use (*) if stairs symbol is | intensive : bedroom,<br>guest room, living,<br>dining, hobby, office, | Commercial Use                   | light : Hotelroom, Hotel suite |
| present                              | study, entrance,<br>hallway and stairs *                              |                                  |                                |
| Pile height (mm)                     | 20.0                                                                  | Total thickness (mm)             | 22.5                           |
| Budget                               | €€€€                                                                  |                                  |                                |

## Available colors



General.Footer.USPrintFooter