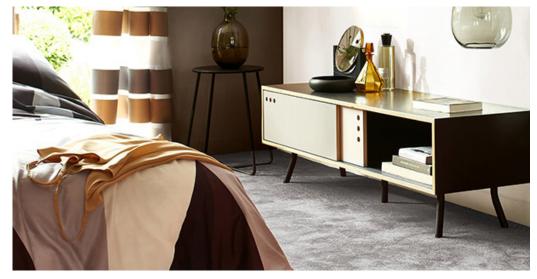

## Product properties

| Widths (m)                           | 4.00                                                                  | Backing                          | ECO Fusionbac                  |
|--------------------------------------|-----------------------------------------------------------------------|----------------------------------|--------------------------------|
| Texture                              | Frisé                                                                 | Pile composition                 | 100% PA ECONYL®                |
| Aspect                               | Plain color/speckled                                                  | Pattern repeating every L*W (cm) | 1                              |
| Domestic Use (*) if stairs symbol is | intensive : bedroom,<br>guest room, living,<br>dining, hobby, office, | Commercial Use                   | light : Hotelroom, Hotel suite |
| present                              | study, entrance,<br>hallway and stairs *                              |                                  |                                |
| Pile height (mm)                     | 20.0                                                                  | Total thickness (mm)             | 22.5                           |
| Budget                               | €€€€                                                                  |                                  |                                |