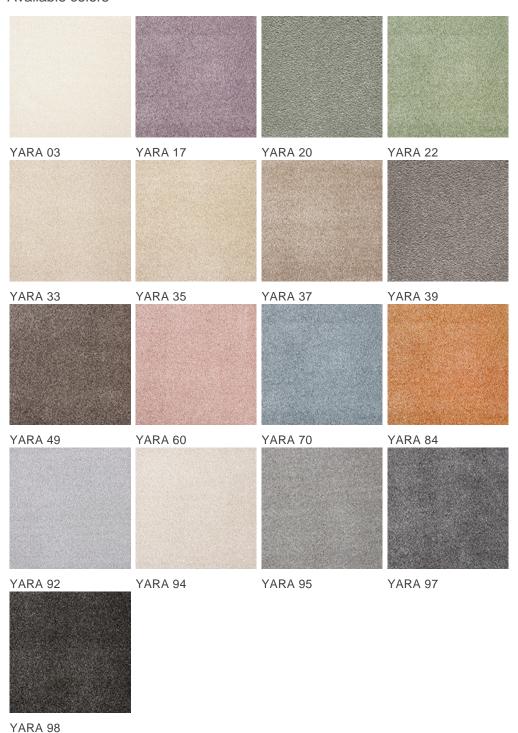

rn repeating every L*W (cm) |                                |
| Domestic Use  (*) if stairs symbol is present | intensive: bedroom,<br>guest room, living,<br>dining, hobby, office,<br>study, entrance,<br>hallway and stairs * | Commercial Use                   | light : Hotelroom, Hotel suite |
| Pile height (mm)                              | 20.0                                                                                                             | Total thickness (mm)             | 22.5                           |
| Budget                                        | €€€€                                                                                                             |                                  |                                |

















## Available colors