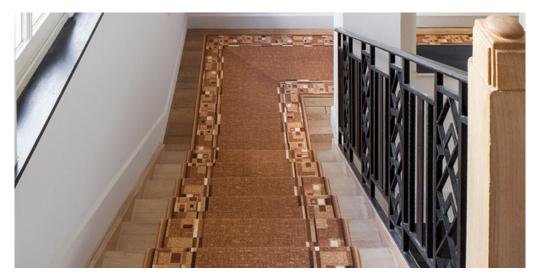

## Product properties

| Widths (m)                           | 0.67/0.80/1.00                                                     | Backing                             | Gelfoam                   |
|--------------------------------------|--------------------------------------------------------------------|-------------------------------------|---------------------------|
| Texture                              | Loop pile                                                          | Pile composition                    | 100% Polyamide<br>(Nylon) |
| Aspect                               | Structured/dessin                                                  | Pattern repeating every<br>L*W (cm) | 95 X 67/80/100 CM         |
| Domestic Use (*) if stairs symbol is | general : bedroom,<br>guest room, living,<br>dining, hobby, office | Commercial Use                      | -                         |
| present                              | and stairs *                                                       |                                     |                           |
| Pile height (mm)                     | 3.0                                                                | Total thickness (mm)                | 5.4                       |
| Budget                               | €€                                                                 |                                     |                           |