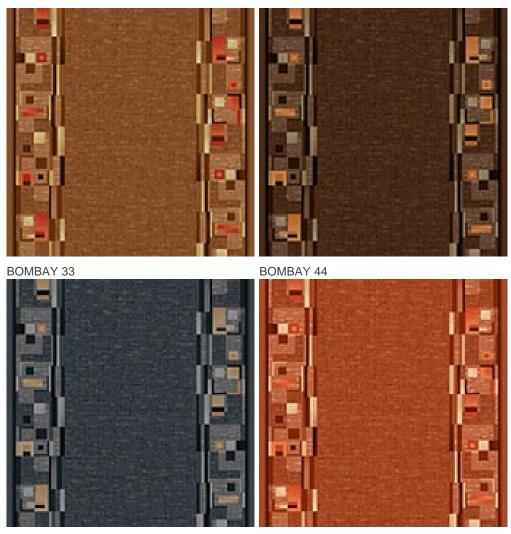

| Pattern repeating every<br>L*W (cm) | 95 X 67/80/100 CM         |
| Domestic Use (*) if stairs symbol is | general : bedroom,<br>guest room, living,<br>dining, hobby, office | Commercial Use                      | -                         |
| present                              | and stairs *                                                       |                                     |                           |
| Pile height (mm)                     | 3.0                                                                | Total thickness (mm)                | 5.4                       |
| Budget                               | €€                                                                 |                                     |                           |



## Available colors



BOMBAY 97

BOMBAY 84

General.Footer.USPrintFooter