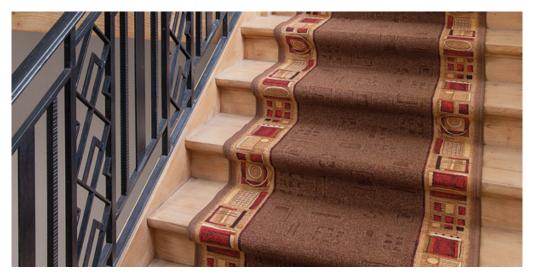

## Product properties

| Widths (m)                                    | 0.67/0.80/1.00/1.20                                                               | Backing                          | Gelfoam                   |
|-----------------------------------------------|-----------------------------------------------------------------------------------|----------------------------------|---------------------------|
| Texture                                       | Loop pile                                                                         | Pile composition                 | 100% Polyamide<br>(Nylon) |
| Aspect                                        | Structured/dessin                                                                 | Pattern repeating every L*W (cm) | 95 X 67/80/100/120 CN     |
| Domestic Use  (*) if stairs symbol is present | general: bedroom,<br>guest room, living,<br>dining, hobby, office<br>and stairs * | Commercial Use                   | -                         |
| Pile height (mm)                              | 3.0                                                                               | Total thickness (mm)             | 5.4                       |
| Budget                                        | €                                                                                 |                                  |                           |