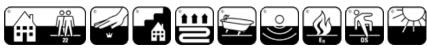

## Product properties

| Widths (m)                            | 0.67/0.80/1.00/1.20                                               | Backing                          | Gelfoam                   |
|---------------------------------------|-------------------------------------------------------------------|----------------------------------|---------------------------|
| Texture                               | Loop pile                                                         | Pile composition                 | 100% Polyamide<br>(Nylon) |
| Aspect                                | Structured/dessin                                                 | Pattern repeating every L*W (cm) | 95 X 67/80/100/120 CN     |
| Domestic Use  (*) if stairs symbol is | general: bedroom,<br>guest room, living,<br>dining, hobby, office | Commercial Use                   | -                         |
| Pile height (mm)                      | and stairs *                                                      | Total thickness (mm)             | 5.4                       |
| Budget                                | €                                                                 | Total trickless (IIIII)          | 5.4                       |