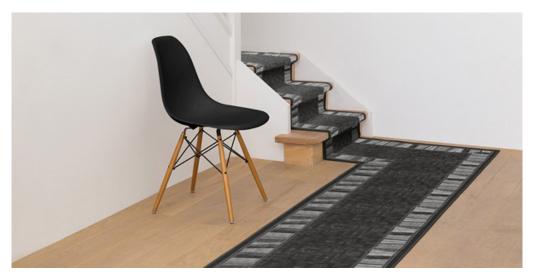

## LINEA 97

## Product properties

| Widths (m)                                    | 0.67/0.80/1.00                                                                    | Backing                          | Gelfoam                   |
|-----------------------------------------------|-----------------------------------------------------------------------------------|----------------------------------|---------------------------|
| Texture                                       | Loop pile                                                                         | Pile composition                 | 100% Polyamide<br>(Nylon) |
| Aspect                                        | Structured/dessin                                                                 | Pattern repeating every L*W (cm) | 95 X 67/80 CM             |
| Domestic Use  (*) if stairs symbol is present | general: bedroom,<br>guest room, living,<br>dining, hobby, office<br>and stairs * | Commercial Use                   | -                         |
| Pile height (mm)                              | 3.0                                                                               | Total thickness (mm)             | 5.4                       |
| Budget                                        | -                                                                                 |                                  |                           |