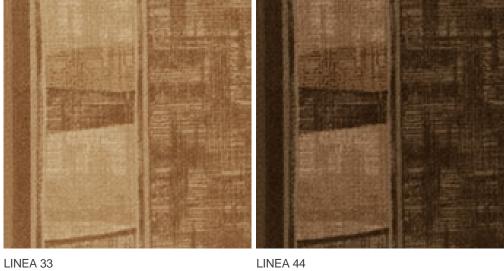

| Structured/dessin                                                                 | Pattern repeating every L*W (cm) | 95 X 67/80 CM             |
| Domestic Use  (*) if stairs symbol is present | general: bedroom,<br>guest room, living,<br>dining, hobby, office<br>and stairs * | Commercial Use                   | -                         |
| Pile height (mm)                              | 3.0                                                                               | Total thickness (mm)             | 5.4                       |
| Budget                                        | -                                                                                 |                                  |                           |



















## Available colors



LINEA 33



LINEA 80 LINEA 97

General.Footer.USPrintFooter