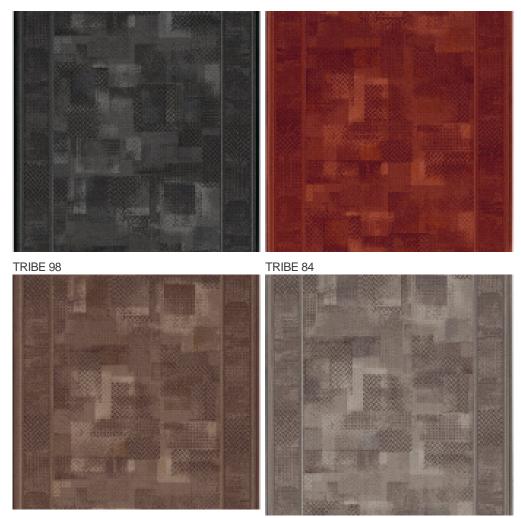

| Structured/dessin                                                                  | Pattern repeating every<br>L*W (cm) | 95 X 67/80/100 CM         |
| Domestic Use<br>(*) if stairs symbol is<br>present | general : bedroom,<br>guest room, living,<br>dining, hobby, office<br>and stairs * | Commercial Use                      | -                         |
| Pile height (mm)                                   | 3.0                                                                                | Total thickness (mm)                | 5.4                       |
| Budget                                             | €                                                                                  |                                     |                           |



## Available colors



TRIBE 44

TRIBE 37

General.Footer.USPrintFooter