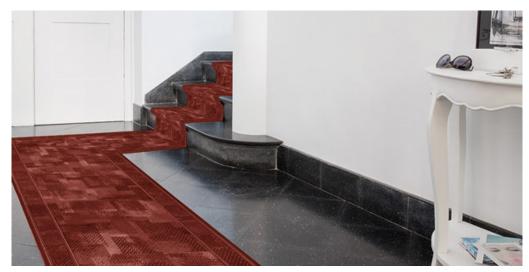

## TRIBE 84

## Product properties

| Widths (m)                                         | 0.67/0.80/1.00                                                                     | Backing                             | Gelfoam                   |
|----------------------------------------------------|------------------------------------------------------------------------------------|-------------------------------------|---------------------------|
| Texture                                            | Loop pile                                                                          | Pile composition                    | 100% Polyamide<br>(Nylon) |
| Aspect                                             | Structured/dessin                                                                  | Pattern repeating every<br>L*W (cm) | 95 X 67/80/100 CM         |
| Domestic Use<br>(*) if stairs symbol is<br>present | general : bedroom,<br>guest room, living,<br>dining, hobby, office<br>and stairs * | Commercial Use                      | -                         |
| Pile height (mm)                                   | 3.0                                                                                | Total thickness (mm)                | 5.4                       |
| Budget                                             | €                                                                                  |                                     |                           |