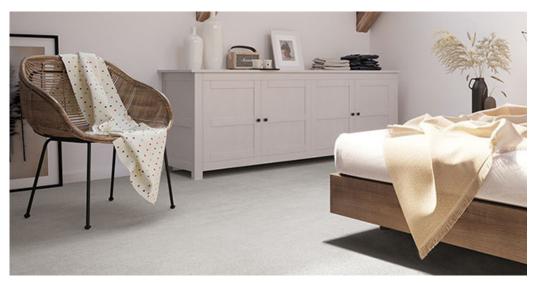

## **AMBIENCE 09**

## **Product properties**

| Widths (m)                                    | 4.00/5.00                                                                         | Backing                          | FusionBac                 |
|-----------------------------------------------|-----------------------------------------------------------------------------------|----------------------------------|---------------------------|
| Texture                                       | Saxony                                                                            | Pile composition                 | 100% Polyamide<br>(Nylon) |
| Aspect                                        | Plain color/speckled                                                              | Pattern repeating every L*W (cm) | 1                         |
| Domestic Use  (*) if stairs symbol is present | general: bedroom,<br>guest room, living,<br>dining, hobby, office<br>and stairs * | Commercial Use                   | -                         |
| Pile height (mm)                              | 7.5                                                                               | Total thickness (mm)             | 10.0                      |
| Budget                                        | €€€                                                                               |                                  |                           |