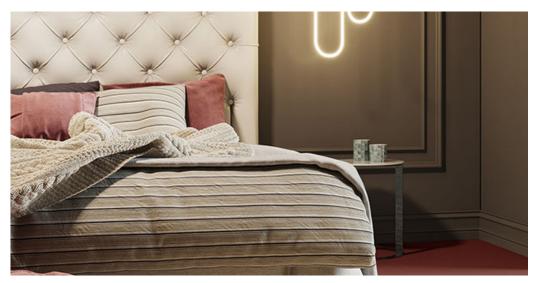

## **AMBIENCE 10**

## Product properties

| Widths (m)                                    | 4.00/5.00                                                                         | Backing                          | FusionBac                 |
|-----------------------------------------------|-----------------------------------------------------------------------------------|----------------------------------|---------------------------|
| Texture                                       | Saxony                                                                            | Pile composition                 | 100% Polyamide<br>(Nylon) |
| Aspect                                        | Plain color/speckled                                                              | Pattern repeating every L*W (cm) |                           |
| Domestic Use  (*) if stairs symbol is present | general: bedroom,<br>guest room, living,<br>dining, hobby, office<br>and stairs * | Commercial Use                   |                           |
| Pile height (mm)                              | 7.5                                                                               | Total thickness (mm)             | 10.0                      |
| Budget                                        | €€€                                                                               |                                  |                           |