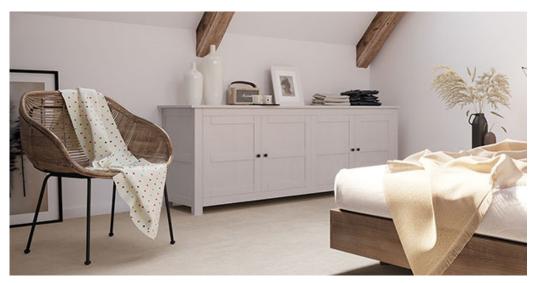

## **Product properties**

| Widths (m)                                    | 4.00/5.00                                                                         | Backing                          | FusionBac                 |
|-----------------------------------------------|-----------------------------------------------------------------------------------|----------------------------------|---------------------------|
| Texture                                       | Saxony                                                                            | Pile composition                 | 100% Polyamide<br>(Nylon) |
| Aspect                                        | Plain color/speckled                                                              | Pattern repeating every L*W (cm) | 1                         |
| Domestic Use  (*) if stairs symbol is present | general: bedroom,<br>guest room, living,<br>dining, hobby, office<br>and stairs * | Commercial Use                   | -                         |
| Pile height (mm)                              | 7.5                                                                               | Total thickness (mm)             | 10.0                      |
| Budget                                        | €€€                                                                               |                                  |                           |