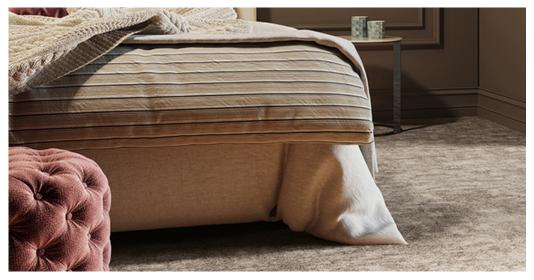

## **Product properties**

| Widths (m)                                    | 4.00/5.00                                                                                                        | Backing                          | FusionBac              |
|-----------------------------------------------|------------------------------------------------------------------------------------------------------------------|----------------------------------|------------------------|
| Texture                                       | Frisé                                                                                                            | Pile composition                 | 100% Polyamide (Nylon) |
| Aspect                                        | Structured/dessin                                                                                                | Pattern repeating every L*W (cm) | 95 X 100 CM            |
| Domestic Use  (*) if stairs symbol is present | intensive: bedroom,<br>guest room, living,<br>dining, hobby, office,<br>study, entrance,<br>hallway and stairs * | Commercial Use                   |                        |
| Pile height (mm)                              | 9.5                                                                                                              | Total thickness (mm)             | 12.5                   |
| Budget                                        | €€€€                                                                                                             |                                  |                        |