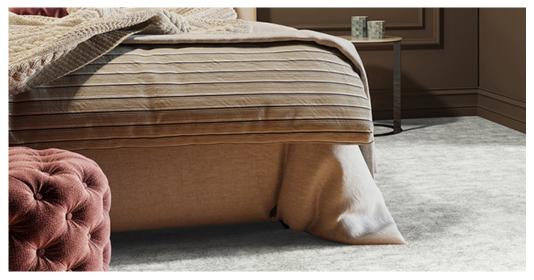

## Product properties

| Widths (m)                                    | 4.00/5.00                                                                                                        | Backing                          | FusionBac              |
|-----------------------------------------------|------------------------------------------------------------------------------------------------------------------|----------------------------------|------------------------|
| Texture                                       | Frisé                                                                                                            | Pile composition                 | 100% Polyamide (Nylon) |
| Aspect                                        | Structured/dessin                                                                                                | Pattern repeating every L*W (cm) | 95 X 100 CM            |
| Domestic Use  (*) if stairs symbol is present | intensive: bedroom,<br>guest room, living,<br>dining, hobby, office,<br>study, entrance,<br>hallway and stairs * | Commercial Use                   |                        |
| Pile height (mm)                              | 9.5                                                                                                              | Total thickness (mm)             | 12.5                   |
| Budget                                        | €€€€                                                                                                             |                                  |                        |

## Available colors

AWE -IZ "Klein Frankrijk", Weverijstraat 1 - 9600 Ronse Belgium - Tel + 32 55 23 02 11 -