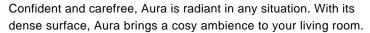

## **AURA 34**

## Product properties

| Widths (m)                      | 4.00/5.00                                                          | Backing                          | FusionBac                      |
|---------------------------------|--------------------------------------------------------------------|----------------------------------|--------------------------------|
| Texture                         | Frisé                                                              | Pile composition                 | Solution Dyed Nylon (SDN)      |
| Aspect                          | Plain color/speckled                                               | Pattern repeating every L*W (cm) | 1                              |
| Domestic Use                    | intensive : bedroom, guest room, living,                           | Commercial Use                   | light : Hotelroom, Hotel suite |
| (*) if stairs symbol is present | dining, hobby, office,<br>study, entrance,<br>hallway and stairs * |                                  |                                |
| Pile height (mm)                | 11.0                                                               | Total thickness (mm)             | 13.5                           |
| Budget                          | €€€€                                                               |                                  |                                |