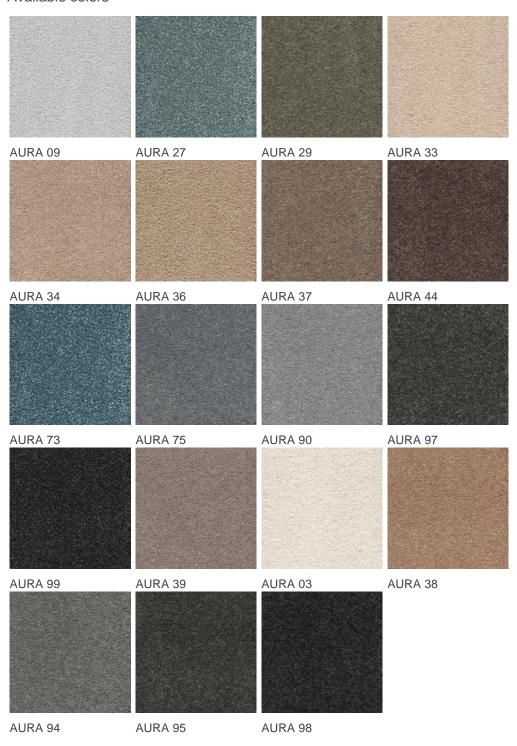

Pattern repeating every L*W (cm) | /                              |
| Domestic Use                    | intensive : bedroom, guest room, living,                           | Commercial Use                   | light : Hotelroom, Hotel suite |
| (*) if stairs symbol is present | dining, hobby, office,<br>study, entrance,<br>hallway and stairs * |                                  |                                |
| Pile height (mm)                | 11.0                                                               | Total thickness (mm)             | 13.5                           |
| Budget                          | €€€€                                                               |                                  |                                |



















## Available colors