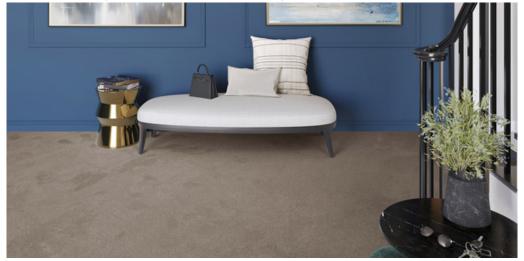

Don't forget to update your bookmarks!

## SOUL 37







## Product properties

| Widths (m)                      | 4.00/5.00                                                          | Backing                          | FusionBac                      |
|---------------------------------|--------------------------------------------------------------------|----------------------------------|--------------------------------|
| Texture                         | Frisé                                                              | Pile composition                 | Solution Dyed Nylon (SDN)      |
| Aspect                          | Plain color/speckled                                               | Pattern repeating every L*W (cm) | /                              |
| Domestic Use                    | intensive : bedroom, guest room, living,