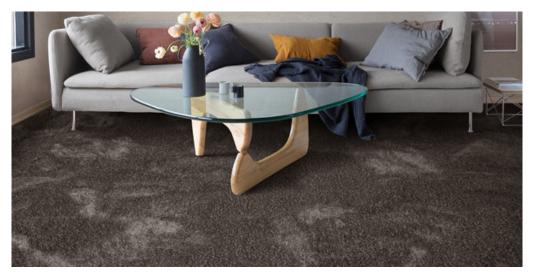

## BILBAO 98

## Product properties

| Widths (m)                      | 4.00                                  | Backing                          | FusionBac            |
|---------------------------------|---------------------------------------|----------------------------------|----------------------|
| Texture                         | Shag pile                             | Pile composition                 | 100% Polyester (PES) |
| Aspect                          | Plain color/speckled                  | Pattern repeating every L*W (cm) |                      |
| Domestic Use                    | general: bedroom, guest room, living, | Commercial Use                   | -                    |
| (*) if stairs symbol is present | dining, hobby, office and stairs *    |                                  |                      |
| Pile height (mm)                | 26.0                                  | Total thickness (mm)             | 30.0                 |
| Budget                          | -                                     |                                  |                      |