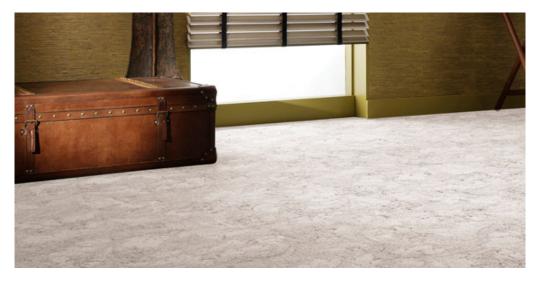

## Product properties

| Widths (m)                                    | 4.00/5.00                                                                                | Backing                          | Flextex Plus Actionbac    |
|-----------------------------------------------|------------------------------------------------------------------------------------------|----------------------------------|---------------------------|
| Texture                                       | Cut & loop                                                                               | Pile composition                 | 100% Polyamide<br>(Nylon) |
| Aspect                                        | Structured/dessin                                                                        | Pattern repeating every L*W (cm) |                           |
| Domestic Use  (*) if stairs symbol is present | intensive: bedroom,<br>guest room, living,<br>dining, hobby, office,<br>study, entrance, | Commercial Use                   | -                         |
| Pile height (mm)                              | hallway and stairs *                                                                     | Total thickness (mm)             | 14.0                      |
| Budget                                        | €€€                                                                                      |                                  |                           |