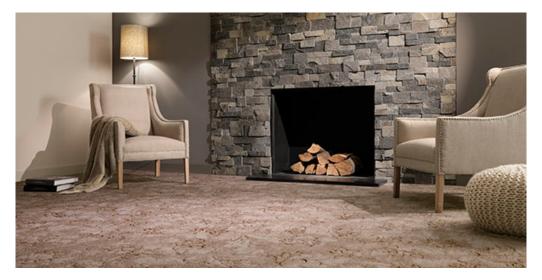

## Product properties

| Widths (m)                                         | 4.00/5.00                                                                                                         | Backing                             | Flextex Plus Actionbac    |
|----------------------------------------------------|-------------------------------------------------------------------------------------------------------------------|-------------------------------------|---------------------------|
| Texture                                            | Cut & loop                                                                                                        | Pile composition                    | 100% Polyamide<br>(Nylon) |
| Aspect                                             | Structured/dessin                                                                                                 | Pattern repeating every<br>L*W (cm) |                           |
| Domestic Use<br>(*) if stairs symbol is<br>present | intensive : bedroom,<br>guest room, living,<br>dining, hobby, office,<br>study, entrance,<br>hallway and stairs * | Commercial Use                      | -                         |
| Pile height (mm)                                   | 12.0                                                                                                              | Total thickness (mm)                | 14.0                      |
| Budget                                             | €€€                                                                                                               |                                     |                           |