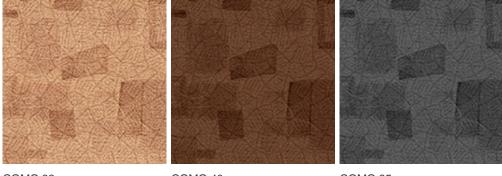

| Pattern repeating every L*W (cm) | 95 X 100 CM               |
| Domestic Use (*) if stairs symbol is | general : bedroom,<br>guest room, living,<br>dining, hobby, office | Commercial Use                   | -                         |
| present                              | and stairs *                                                       |                                  |                           |
| Pile height (mm)                     | 6.0                                                                | Total thickness (mm)             | 8.5                       |
| Budget                               | -                                                                  |                                  |                           |



## Available colors



COMO 33

COMO 40

COMO 95

General.Footer.USPrintFooter