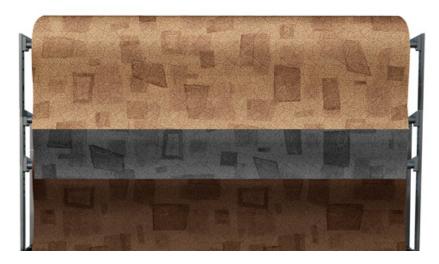

## Product properties

| Widths (m)                           | 4.00                                                               | Backing                          | Comfortex Plus Feltba     |
|--------------------------------------|--------------------------------------------------------------------|----------------------------------|---------------------------|
| Texture                              | Scroll/Tip-sheared                                                 | Pile composition                 | 100% Polyamide<br>(Nylon) |
| Aspect                               | Structured/dessin                                                  | Pattern repeating every L*W (cm) | 95 X 100 CM               |
| Domestic Use (*) if stairs symbol is | general : bedroom,<br>guest room, living,<br>dining, hobby, office | Commercial Use                   | -                         |
| present                              | and stairs *                                                       |                                  |                           |
| Pile height (mm)                     | 6.0                                                                | Total thickness (mm)             | 8.5                       |
| Budget                               | -                                                                  |                                  |                           |