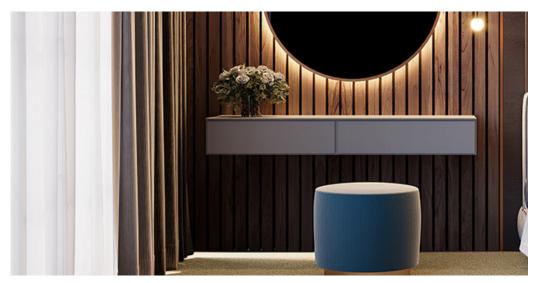

## **ENERGIA 30**

## Product properties

| Widths (m)                      | 4.00                 | Backing                          | Flextex Plus Actionbac                                                             |
|---------------------------------|----------------------|----------------------------------|------------------------------------------------------------------------------------|
| Texture                         | Frisé                | Pile composition                 | Solution Dyed Nylon (SDN)                                                          |
| Aspect                          | Plain color/speckled | Pattern repeating every L*W (cm) |                                                                                    |
| Domestic Use                    | -                    | Commercial Use                   | Intensive : Hotel room,<br>Hotel suite, Boutique,                                  |
| (*) if stairs symbol is present |                      |                                  | Shop, Restaurant,<br>Conference room, High<br>traffic office,<br>Reception, Stairs |
| Pile height (mm)                | 5.5                  | Total thickness (mm)             | 7.8                                                                                |
| Budget                          | €€€€                 |                                  |                                                                                    |