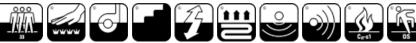

## Product properties

| Widths (m)                      | 4.00                 | Backing                          | Flextex Plus Actionbac                                                             |
|---------------------------------|----------------------|----------------------------------|------------------------------------------------------------------------------------|
| Texture                         | Frisé                | Pile composition                 | Solution Dyed Nylon (SDN)                                                          |
| Aspect                          | Plain color/speckled | Pattern repeating every L*W (cm) |                                                                                    |
| Domestic Use                    | -                    | Commercial Use                   | Intensive : Hotel room,<br>Hotel suite, Boutique,                                  |
| (*) if stairs symbol is present |                      |                                  | Shop, Restaurant,<br>Conference room, High<br>traffic office,<br>Reception, Stairs |
| Pile height (mm)                | 5.5                  | Total thickness (mm)             | 7.8                                                                                |
| Budget                          | €€€€                 |                                  |                                                                                    |