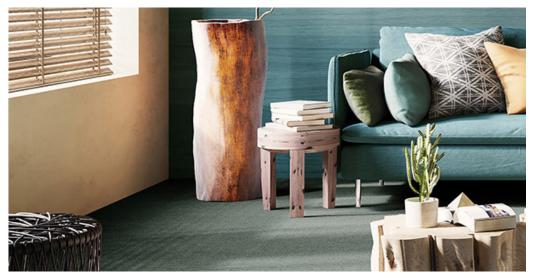

## **FAME 29**

## Product properties

| Widths (m)                      | 4.00/5.00                                                          | Backing                         | FusionBac                                               |
|---------------------------------|--------------------------------------------------------------------|---------------------------------|---------------------------------------------------------|
| Texture                         | Loop pile                                                          | Pile composition                | 100% Polyamide<br>(Nylon)                               |
| Aspect                          | Plain color/speckled                                               | Pattern repeating ever L*W (cm) | у                                                       |
| Domestic Use                    | intensive : bedroom,<br>guest room, living,                        | Commercial Use                  | General: Hotel room,<br>Hotel suite, Boutique,          |
| (*) if stairs symbol is present | dining, hobby, office,<br>study, entrance,<br>hallway and stairs * |                                 | Shop, Restaurant,<br>Conference room,<br>Office, Stairs |
| Pile height (mm)                | 4.0                                                                | Total thickness (mm)            | 6.0                                                     |
| Budget                          | €€                                                                 |                                 |                                                         |