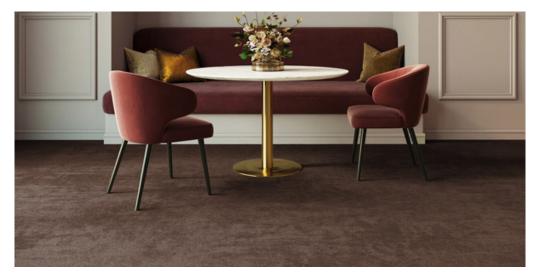

## Product properties

| Widths (m)                                    | 4.00/5.00                                                                                | Backing                          | FusionBac              |
|-----------------------------------------------|------------------------------------------------------------------------------------------|----------------------------------|------------------------|
| Texture                                       | Frisé                                                                                    | Pile composition                 | 100% Polyamide (Nylon) |
| Aspect                                        | Plain color/speckled                                                                     | Pattern repeating every L*W (cm) |                        |
| Domestic Use  (*) if stairs symbol is present | intensive: bedroom,<br>guest room, living,<br>dining, hobby, office,<br>study, entrance, | Commercial Use                   | -                      |
| Dila hainht (mm)                              | hallway and stairs *                                                                     | Tatal this linear (man)          | 10.5                   |
| Pile height (mm) Budget                       | 11.0                                                                                     | Total thickness (mm)             | 13.5                   |