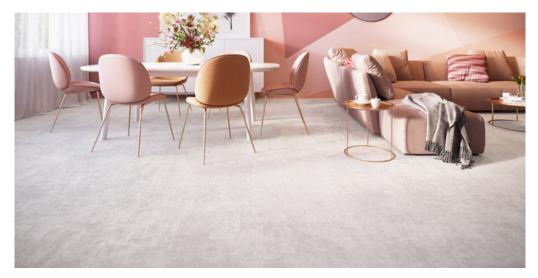

## <u>GUSTO 92</u>

## Product properties

| Widths (m)                                         | 4.00/5.00                                                                                                         | Backing                          | FusionBac                 |
|----------------------------------------------------|-------------------------------------------------------------------------------------------------------------------|----------------------------------|---------------------------|
| Texture                                            | Frisé                                                                                                             | Pile composition                 | 100% Polyamide<br>(Nylon) |
| Aspect                                             | Plain color/speckled                                                                                              | Pattern repeating every L*W (cm) |                           |
| Domestic Use<br>(*) if stairs symbol is<br>present | intensive : bedroom,<br>guest room, living,<br>dining, hobby, office,<br>study, entrance,<br>hallway and stairs * | Commercial Use                   | -                         |
| Pile height (mm)                                   | 11.0                                                                                                              | Total thickness (mm)             | 13.5                      |
| Budget                                             | €€€€                                                                                                              |                                  |                           |