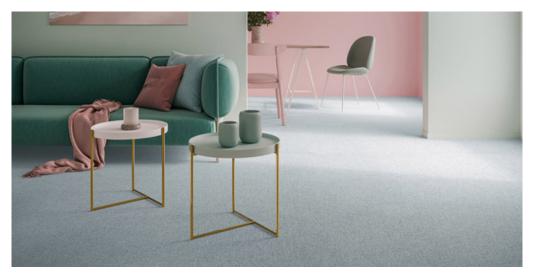

## **Product properties**

| Widths (m)                                    | 4.00/5.00                                                                                                        | Backing                          | Recytex Plus Feltbac                     |
|-----------------------------------------------|------------------------------------------------------------------------------------------------------------------|----------------------------------|------------------------------------------|
| Texture                                       | Loop pile                                                                                                        | Pile composition                 | 60% Polyamide (Nylon - 40% Polypropylene |
| Aspect                                        | Structured/dessin                                                                                                | Pattern repeating every L*W (cm) | 95 X 100 CM                              |
| Domestic Use  (*) if stairs symbol is present | intensive: bedroom,<br>guest room, living,<br>dining, hobby, office,<br>study, entrance,<br>hallway and stairs * | Commercial Use                   | -                                        |
| Pile height (mm)                              | 3.7                                                                                                              | Total thickness (mm)             | 7.2                                      |
| Budget                                        | €€                                                                                                               |                                  |                                          |

## Available colors

AWE -IZ "Klein Frankrijk", Weverijstraat 1 - 9600 Ronse Belgium - Tel + 32 55 23 02 11 -