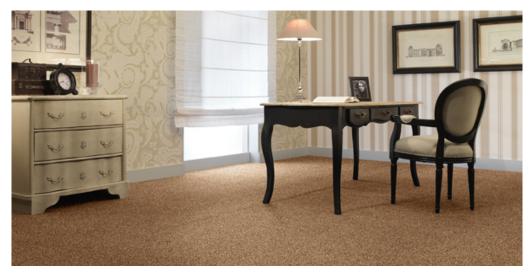

## Product properties

| Widths (m)                      | 4.00/5.00                             | Backing                          | Flextex Plus Actionbac |
|---------------------------------|---------------------------------------|----------------------------------|------------------------|
| Texture                         | Frisé                                 | Pile composition                 | 100% Polypropylene     |
| Aspect                          | Plain color/speckled                  | Pattern repeating every L*W (cm) |                        |
| Domestic Use                    | general: bedroom, guest room, living, | Commercial Use                   | -                      |
| (*) if stairs symbol is present | dining, hobby, office and stairs *    |                                  |                        |
| Pile height (mm)                | 7.5                                   | Total thickness (mm)             | 10.0                   |
| Budget                          | €€€                                   |                                  |                        |