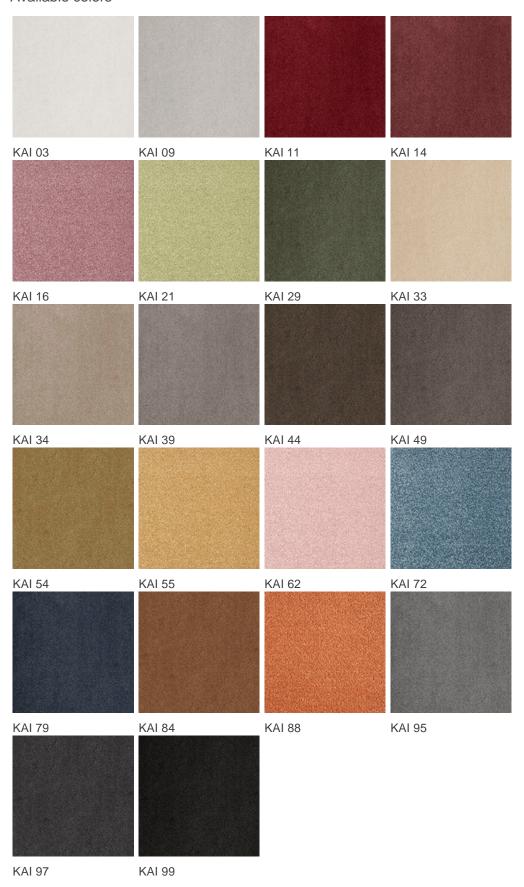

repeating every L*W (cm) |                                |
| Domestic Use  (*) if stairs symbol is present | intensive: bedroom,<br>guest room, living,<br>dining, hobby, office,<br>study, entrance,<br>hallway and stairs * | Commercial Use                   | light : Hotelroom, Hotel suite |
| Pile height (mm)                              | 9.5                                                                                                              | Total thickness (mm)             | 12.0                           |
| Budget                                        | €€€€                                                                                                             |                                  |                                |



















## Available colors