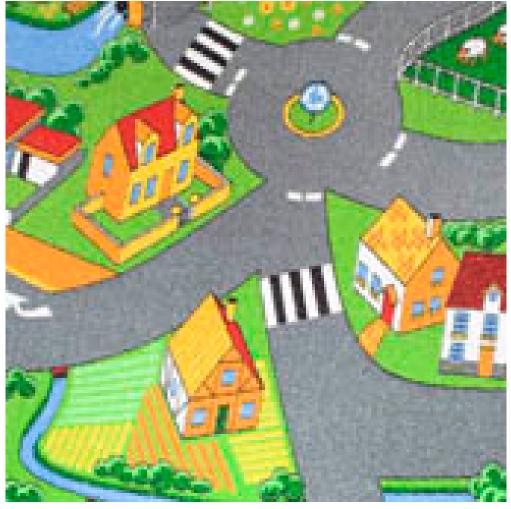

| Pattern repeating every<br>L*W (cm) | 90 X 200 CM               |
| Domestic Use                       | intensive : bedroom,<br>guest room, living,                        | Commercial Use                      | -                         |
| (*) if stairs symbol is<br>present | dining, hobby, office,<br>study, entrance,<br>hallway and stairs * |                                     |                           |
| Pile height (mm)                   | 3.0                                                                | Total thickness (mm)                | 6.5                       |
| Budget                             | €                                                                  |                                     |                           |



Available colors



LITTLE VILLAGE 90

General.Footer.USPrintFooter