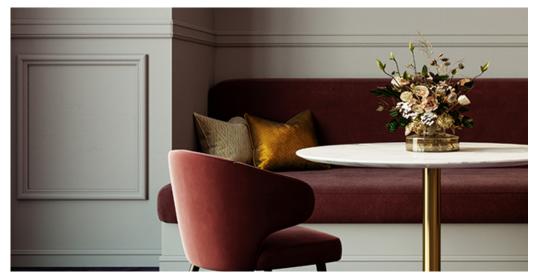

## Product properties

| Widths (m)                      | 4.00/5.00                                                          | Backing                          | FusionBac                                               |
|---------------------------------|--------------------------------------------------------------------|----------------------------------|---------------------------------------------------------|
| Texture                         | Saxony                                                             | Pile composition                 | 100% Polyamide<br>(Nylon)                               |
| Aspect                          | Plain color/speckled                                               | Pattern repeating every L*W (cm) | /                                                       |
| Domestic Use                    | intensive : bedroom,<br>guest room, living,                        | Commercial Use                   | General: Hotel room,<br>Hotel suite, Boutique,          |
| (*) if stairs symbol is present | dining, hobby, office,<br>study, entrance,<br>hallway and stairs * |                                  | Shop, Restaurant,<br>Conference room,<br>Office, Stairs |
| Pile height (mm)                | 11.0                                                               | Total thickness (mm)             | 13.5                                                    |
| Budget                          | €€€€                                                               |                                  |                                                         |