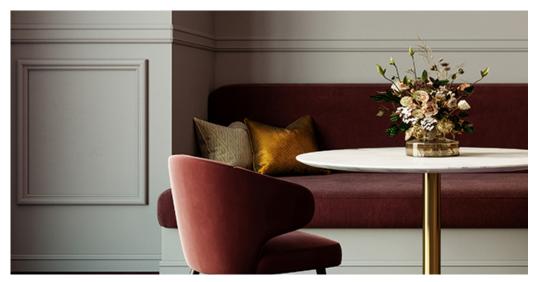

## LOUNGE 19

## Product properties

| Widths (m)                      | 4.00/5.00                                                          | Backing                         | FusionBac                                               |
|---------------------------------|--------------------------------------------------------------------|---------------------------------|---------------------------------------------------------|
| Texture                         | Saxony                                                             | Pile composition                | 100% Polyamide<br>(Nylon)                               |
| Aspect                          | Plain color/speckled                                               | Pattern repeating ever L*W (cm) | у                                                       |
| Domestic Use                    | intensive : bedroom, guest room, living,                           | Commercial Use                  | General: Hotel room,<br>Hotel suite, Boutique,          |
| (*) if stairs symbol is present | dining, hobby, office,<br>study, entrance,<br>hallway and stairs * |                                 | Shop, Restaurant,<br>Conference room,<br>Office, Stairs |
| Pile height (mm)                | 11.0                                                               | Total thickness (mm)            | 13.5                                                    |
| Budget                          | €€€€                                                               |                                 |                                                         |