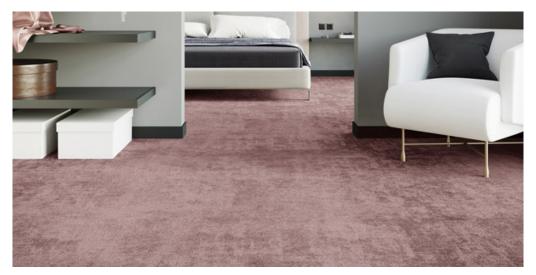

## **LOUNGE 65**

## Product properties

| Widths (m)                      | 4.00/5.00                                                          | Backing                         | FusionBac                                               |
|---------------------------------|--------------------------------------------------------------------|---------------------------------|---------------------------------------------------------|
| Texture                         | Saxony                                                             | Pile composition                | 100% Polyamide<br>(Nylon)                               |
| Aspect                          | Plain color/speckled                                               | Pattern repeating ever L*W (cm) | у                                                       |
| Domestic Use                    | intensive : bedroom,<br>guest room, living,                        | Commercial Use                  | General: Hotel room,<br>Hotel suite, Boutique,          |
| (*) if stairs symbol is present | dining, hobby, office,<br>study, entrance,<br>hallway and stairs * |                                 | Shop, Restaurant,<br>Conference room,<br>Office, Stairs |
| Pile height (mm)                | 11.0                                                               | Total thickness (mm)            | 13.5                                                    |
| Budget                          | €€€€                                                               |                                 |                                                         |