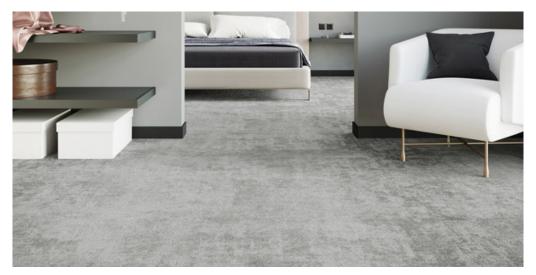

## LOUNGE 90

## Product properties

| Widths (m)                      | 4.00/5.00                                                          | Backing                         | FusionBac                                               |
|---------------------------------|--------------------------------------------------------------------|---------------------------------|---------------------------------------------------------|
| Texture                         | Saxony                                                             | Pile composition                | 100% Polyamide<br>(Nylon)                               |
| Aspect                          | Plain color/speckled                                               | Pattern repeating ever L*W (cm) | у                                                       |
| Domestic Use                    | intensive : bedroom,<br>guest room, living,                        | Commercial Use                  | General: Hotel room,<br>Hotel suite, Boutique,          |
| (*) if stairs symbol is present | dining, hobby, office,<br>study, entrance,<br>hallway and stairs * |                                 | Shop, Restaurant,<br>Conference room,<br>Office, Stairs |
| Pile height (mm)                | 11.0                                                               | Total thickness (mm)            | 13.5                                                    |
| Budget                          | €€€€                                                               |                                 |                                                         |