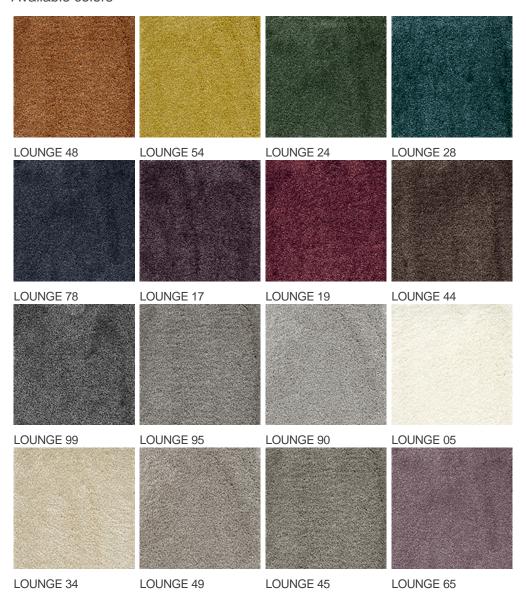

| intensive : bedroom,<br>guest room, living,                        | Commercial Use                  | General: Hotel room,<br>Hotel suite, Boutique,          |
| (*) if stairs symbol is present | dining, hobby, office,<br>study, entrance,<br>hallway and stairs * |                                 | Shop, Restaurant,<br>Conference room,<br>Office, Stairs |
| Pile height (mm)                | 11.0                                                               | Total thickness (mm)            | 13.5                                                    |
| Budget                          | €€€€                                                               |                                 |                                                         |



















## Available colors



General.Footer.USPrintFooter