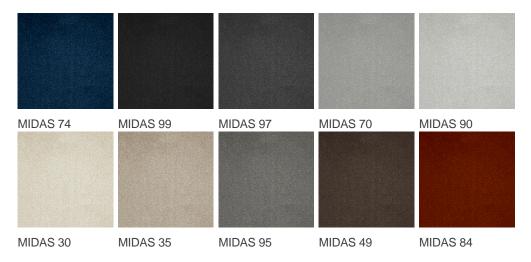

|
| Domestic Use  (*) if stairs symbol is present | -                    | Commercial Use                   | Intensive: Hotel room,<br>Hotel suite, Boutique,<br>Shop, Restaurant,<br>Conference room, High<br>traffic office,<br>Reception, Stairs |
| Pile height (mm)                              | 5.5                  | Total thickness (mm)             | 8.0                                                                                                                                    |
| Budget                                        | -                    |                                  |                                                                                                                                        |

























## Available colors



General.Footer.USPrintFooter